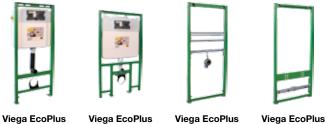

Viega EcoPlus WC carrier 2x6 Model 8180US

Viega EcoPlus WC carrier 2x4 Model 8108.1US

/iega EcoPlus sink carrier 2x4 or 2x6 Model 8164US

bidet carrier

2x6

Model 8167.6US